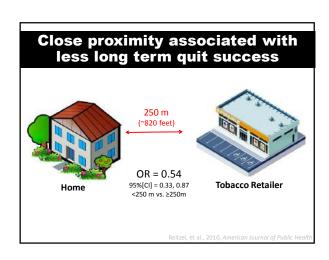

# Trying to quit while driving in the neighborhood...

Why does the retail environment matter?

4. DENSITY AND PROXIMITY DOUBLE WHAMMY!

### **Proximity and density:**

### **Proximity**

- A measure of the distance to nearest tobacco retailers in an area;
- Measured in feet, miles or km; radial or network buffers