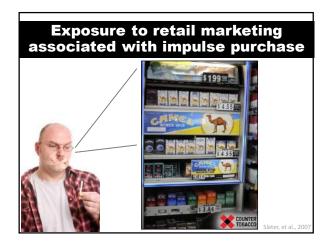

### Exposure to in-store marketing linked to tobacco use initiation.

Exposure associated with/causal factor of:

- ☐ Increased odds of ever smoking<sup>1, 2, 3</sup>
- ☐ Increased odds of experimental smoking4
- ☐ Increased odds of initiation<sup>5,6</sup>
- ☐ Higher likelihood of becoming a daily or occasional smoker7