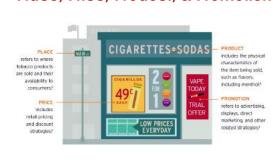

# Addressing The Four P's: Place, Price, Product, & Promotion

## Addressing The Four P's: Place, Price, Product, & Promotion

# Addressing The Four P's: Place, Price, Product, & Promotion

**Place:** Restrict how many retailers sell tobacco, what types of retailers sell it, and where they may sell it

| Addressing        | The Four P's:     |
|-------------------|-------------------|
| Place, Price, Pro | duct. & Promotion |

**Price:** Counter industry efforts to sell cheap tobacco

# Addressing The Four P's: Place, Price, Product, & Promotion

**Product:** Regulate ALL tobacco products

# Addressing The Four P's: Place, Price, Product, & Promotion

**Promotion:** Consider policies affecting advertising and displays