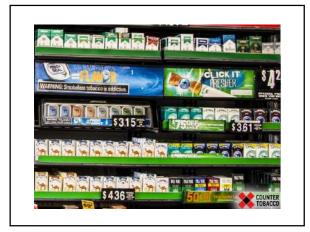

## Kids are frequent c-store shoppers.

- 2011-12 nationally representative sample of 13-16 year olds: Almost half visit (48%) visit at least once a week<sup>1</sup>
- C-stores have more tobacco marketing materials than other store types<sup>2-5</sup>