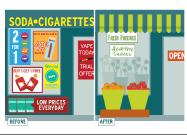

# Addressing The Four P's: Place, Price, Product, & Promotion

**Place:** Restrict how many retailers sell tobacco, what types of retailers sell it, and where they may sell it

| Addressing        | The Four P's:     |
|-------------------|-------------------|
| Place, Price, Pro | duct. & Promotion |

# Addressing The Four P's: Place, Price, Product, & Promotion

**Promotion:** Consider policies affecting advertising and displays