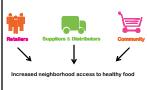

#### **Three Pronged** Approach

Shop Healthy NYC is a neighborhood-based approach that simultaneously addresses supply and demand