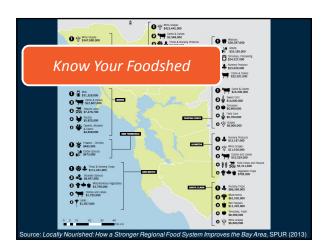

## Background: Wholesome Wave operates a national SNAP/farmers' market incentive program called the Double Value Coupon Program (DVCP). Several Market Match partners are also DVCP partners. All DVCP partners conduct customer surveys in their farmers' markets. Results from 2012 Double Value Coupon Program (DVCP) Consumer Surveys As a result of shopping at the markets, 86% of DVCP consumers reported that they increased or greatly increased their consumption of fresh fruits and vegetables. Over 90% of DVCP consumers agreed or strongly agreed that the amount of fresh fruits and vegetables they bought at the market made a big difference in their or their family's diet.