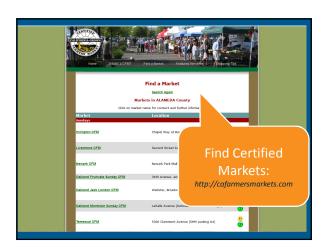

#### How to Select a Farmers' Market to Work With

- Neighborhood-based
- Affordable produce
- Accessible by public transportation
- Lots of variety
- Individuals/families as customers