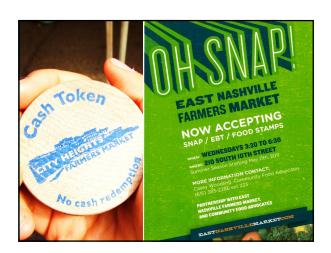

#### **CalFresh EBT in PCFMA's Farmers' Markets**

- The Pacific Coast Farmers' Market Association (PCFMA) operates 70 certified farmers' markets in the San Francisco Bay Area.
  - CalFresh EBT is accepted in every PCFMA farmers' market where, per the PCFMA rules, every farmers' market producer who sells a CalFresh eligible product is required to accept PCFMA's CalFresh tokens from customers. Farmers redeem the tokens with the market manager at the end of the day.
  - Customer purchase CalFresh tokens from the farmers' market manager. Many farmers' markets process CalFresh transactions using a card swipe terminal while others use a manual voucher system verified by cell phone.

#### **PCFMA's Market Match CalFresh Incentives**

- PCFMA offers Market Match at every PCFMA farmers' market with a market manager. (Several PCFMA markets are farmer-managed.)
- CalFresh recipients who purchase at least \$10 in CalFresh tokens with their EBT card receive an additional \$5 in bonus tokens.
- O This bonus tokens can only be used for fresh fruits and vegetables.
- O Recipients can only receive one \$5 bonus per market, per day.
- Market Match is offered only in designated months due to funding constraints.