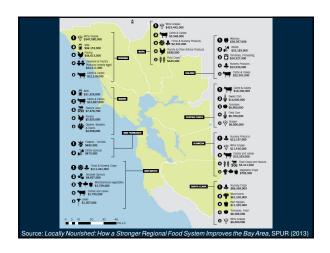

## Background: Wholesome Wave operates a national SNAP/farmers' market incentive program called the Double Value Coupon Program (DVCP). Several Market Match partners are also DVCP partners. All DVCP partners conduct customer surveys in their farmers' markets. Results from 2012 Double Value Coupon Program (DVCP) Consumer Surveys As a result of shopping at the markets, 86% of DVCP consumers reported that they increased or greatly increased their consumption of fresh fruits and vegetables. Over 90% of DVCP consumers agreed or strongly agreed that the amount of fresh fruits and vegetables they bought at the market made a big difference in their or their family's diet.