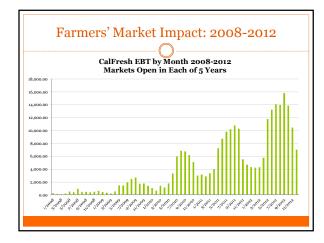

## CalFresh EBT Redemptions at PCFMA Farmers' Markets January 1996 to December 2012 28,000 20,000 18,000 19,000 10,000 10,000 10,000 10,000 10,000 10,000 10,000 10,000 10,000 10,000 10,000 10,000 10,000 10,000 10,000 10,000 10,000 10,000 10,000 10,000 10,000 10,000 10,000 10,000 10,000 10,000 10,000 10,000 10,000 10,000 10,000 10,000 10,000 10,000 10,000 10,000 10,000 10,000 10,000 10,000 10,000 10,000 10,000 10,000 10,000 10,000 10,000 10,000 10,000 10,000 10,000 10,000 10,000 10,000 10,000 10,000 10,000 10,000 10,000 10,000 10,000 10,000 10,000 10,000 10,000 10,000 10,000 10,000 10,000 10,000 10,000 10,000 10,000 10,000 10,000 10,000 10,000 10,000 10,000 10,000 10,000 10,000 10,000 10,000 10,000 10,000 10,000 10,000 10,000 10,000 10,000 10,000 10,000 10,000 10,000 10,000 10,000 10,000 10,000 10,000 10,000 10,000 10,000 10,000 10,000 10,000 10,000 10,000 10,000 10,000 10,000 10,000 10,000 10,000 10,000 10,000 10,000 10,000 10,000 10,000 10,000 10,000 10,000 10,000 10,000 10,000 10,000 10,000 10,000 10,000 10,000 10,000 10,000 10,000 10,000 10,000 10,000 10,000 10,000 10,000 10,000 10,000 10,000 10,000 10,000 10,000 10,000 10,000 10,000 10,000 10,000 10,000 10,000 10,000 10,000 10,000 10,000 10,000 10,000 10,000 10,000 10,000 10,000 10,000 10,000 10,000 10,000 10,000 10,000 10,000 10,000 10,000 10,000 10,000 10,000 10,000 10,000 10,000 10,000 10,000 10,000 10,000 10,000 10,000 10,000 10,000 10,000 10,000 10,000 10,000 10,000 10,000 10,000 10,000 10,000 10,000 10,000 10,000 10,000 10,000 10,000 10,000 10,000 10,000 10,000 10,000 10,000 10,000 10,000 10,000 10,000 10,000 10,000 10,000 10,000 10,000 10,000 10,000 10,000 10,000 10,000 10,000 10,000 10,000 10,000 10,000 10,000 10,000 10,000 10,000 10,000 10,000 10,000 10,000 10,000 10,000 10,000 10,000 10,000 10,000 10,000 10,0

#### What is Behind this Increase?

- More farmers' markets statewide are now accepting CalFresh EBT – increased awareness and word-of-mouth advertising.
- Pace of increase in CalFresh EBT transactions at PCFMA's farmers' markets has outpaced the overall growth of CalFresh in the San Francisco Bay Area.
- Pace of increase in CalFresh EBT transactions at PCFMA's farmers' markets has also outpaced the overall increase in customers at those farmers' markets.
- New outreach strategies to further raise awareness.