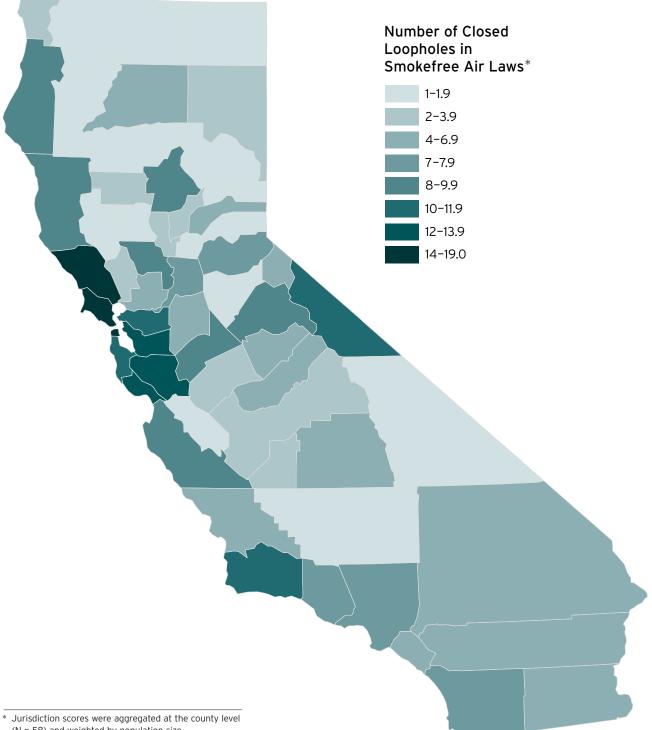

Researchers identified 11 loopholes that apply to indoor spaces and 8 loopholes that apply to outdoor spaces, for a total of 19 loopholes. Maps 1, 2, and 3 represent the total, indoor, and outdoor loophole closure scores by county throughout the state of California. Tables 1, 2, and 3 list total, indoor, and outdoor loophole closure scores for each city in California (grouped by county), as well as unincorporated areas of each county. Tables 2 and 3 list individual indoor and outdoor loophole closure scores for each city and for unincorporated areas of each county.

#### **MAP 1.** Total Indoor & Outdoor Loopholes Closed, by County, 2018

(N = 58) and weighted by population size.