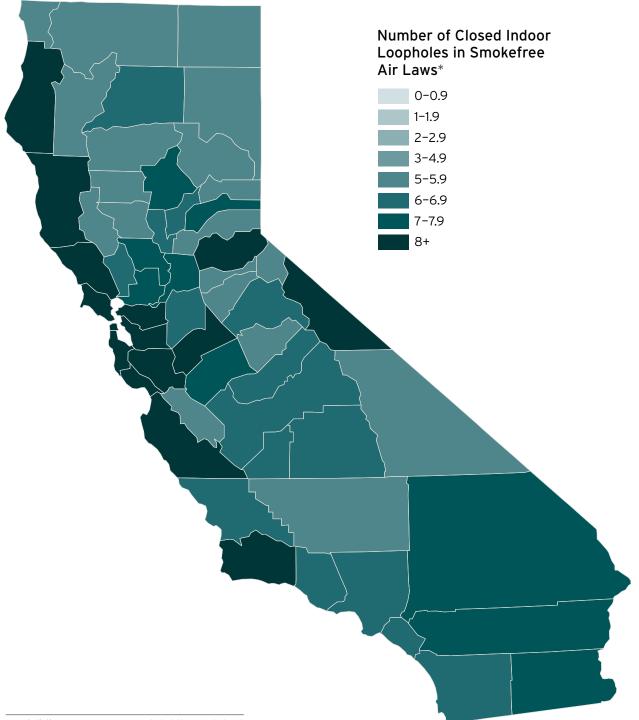

Researchers identified 11 loopholes that apply to indoor spaces and 8 loopholes that apply to outdoor spaces, for a total of 19 loopholes. Maps 1, 2, and 3 represent the total, indoor, and outdoor loophole closure scores by county throughout the state of California. Tables 1, 2, and 3 list total, indoor, and outdoor loophole closure scores for each city in California (grouped by county), as well as unincorporated areas of each county. Tables 2 and 3 list individual indoor and outdoor loophole closure scores for each city and for unincorporated areas of each county.

#### MAP 2. Indoor Loopholes Closed, by County, 2018

\* Jurisdiction scores were aggregated at the county level (N = 58) and weighted by population size.