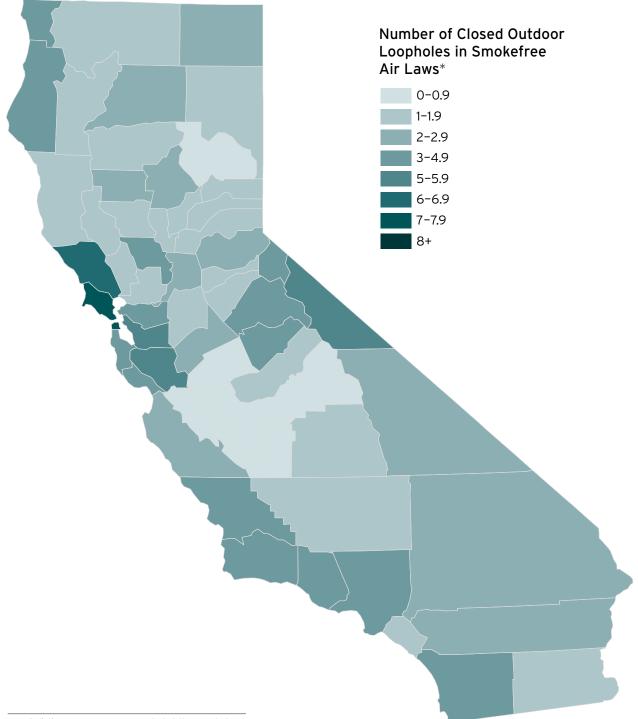

Researchers identified 11 loopholes that apply to indoor spaces and 8 loopholes that apply to outdoor spaces, for a total of 19 loopholes. Maps 1, 2, and 3 represent the total, indoor, and outdoor loophole closure scores by county throughout the state of California. Tables 1, 2, and 3 list total, indoor, and outdoor loophole closure scores for each city in California (grouped by county), as well as unincorporated areas of each county. Tables 2 and 3 list individual indoor and outdoor loophole closure scores for each city and for unincorporated areas of each county.

#### MAP 3. Outdoor Loopholes Closed, by County, 2018

\* Jurisdiction scores were aggregated at the county level (N = 58) and weighted by population size.